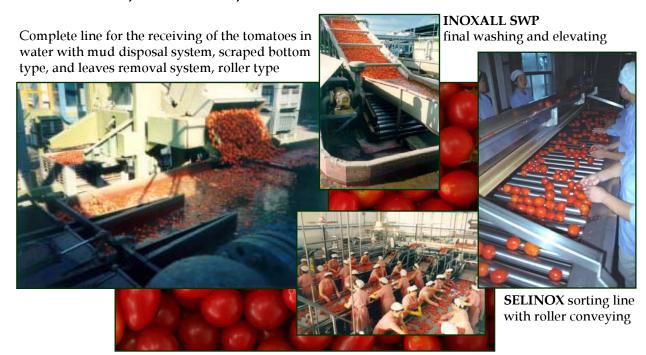

TOMATO plants



# **Tomato Plants**

The Tomato is the most widely spread vegetable on our planet. It is not only the foundation of Mediterranean food culture but also serves as a major supplement to the cuisines of the world.

The great number of tomato growing and processing locations have been in Bertuzzi's focus for as many as 70 years now. With our range of technologies we convert tomatoes into classical products such as concentrates, sauces and ketchup as well as sophisticated products such as tomato juices.

## RECEIVING, WASHING, SORTING





#### HOT BREAK AND TURBO-REFINING

After a quick pre-heating in our **HOT BREAK** system the chopped tomato is fed to the TURBOMAX, which assures very soft refining.







High-speed refiner **TURBOMAX**, famous for its flexibility and capacity up to 30 tons per hour.





#### **CONCENTRATION - TOMATO PASTE**



#### STERILIZATION AND FILLING IN ASEPTIC BAGS



Sterilization plants, tube in tube type (four concentric pipes) for high pressure, suitable for the treatment of tomato paste. The plants are connected and integrated to the aseptic bag-in-box filler.

aseptic bags kept in drums or boxes of various sizes between 5 to 1000 kg.

Depending on the final product's thickness the machines can be equipped with 1" or 2" filling head.











#### COMPLETE PLANTS FOR SAUCES AND KETCHUP