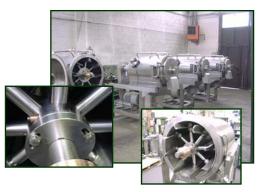

#### HOT BREAK AND TURBO-REFINING

After a quick pre-heating in our **HOT BREAK** system the chopped tomato is fed to the TURBOMAX, which assures very soft refining.

High-speed refiner **TURBOMAX**, famous for its flexibility and capacity up to 30 tons per hour.