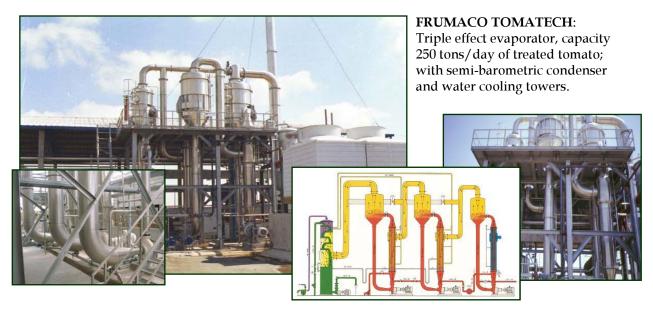

ad vegetable on our planet. It is not only the foundation of Mediterranean food culture but also serves as a major supplement to the cuisines of the world.

The great number of tomato growing and processing locations have been in Bertuzzi's focus for as many as 70 years now. With our range of technologies we convert tomatoes into classical products such as concentrates, sauces and ketchup as well as sophisticated products such as tomato juices.

## RECEIVING, WASHING, SORTING





#### HOT BREAK AND TURBO-REFINING

After a quick pre-heating in our **HOT BREAK** system the chopped tomato is fed to the TURBOMAX, which assures very soft refining.







High-speed refiner **TURBOMAX**, famous for its flexibility and capacity up to 30 tons per hour.





#### **CONCENTRATION - TOMATO PASTE**



#### STERILIZATION AND FILLING IN ASEPTIC BAGS



Sterilization plants, tube in tube type (four concentric pipes) for high pressure, suitable for the treatment of tomato paste. The plants are connected and integrated to the aseptic bag-in-box filler.

aseptic bags kept in drums or boxes of various sizes between 5 to 1000 kg.

Depending on the final product's thickness the machines can be equipped with 1" or 2" filling head.











#### COMPLETE PLANTS FOR SAUCES AND KETCHUP

# **Tomato Pulp**



**SUPERBICREAMER:** Machine suitable to produce tomato pulp or sauce









Sauce and tomato concentrate are blended with aromas and other ingredients in cooking kettles.





### Pizza Sauce

Composed by tomato dices (70%) and slightly concentrated sauce







CUBOMATO: Machine of large c