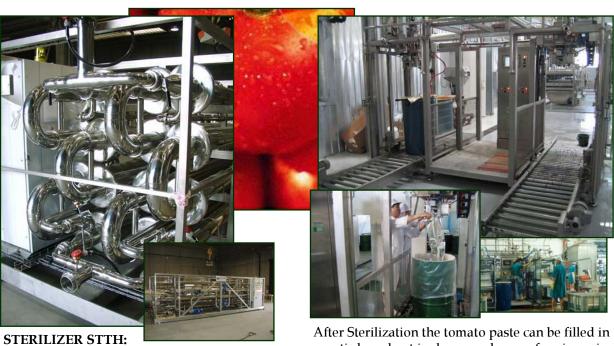

#### STERILIZATION AND FILLING IN ASEPTIC BAGS

Sterilization plants, tube in tube type (four concentric pipes) for high pressure, suitable for the treatment of tomato paste. The plants are connected and integrated to the aseptic bag-in-box filler.

aseptic bags kept in drums or boxes of various sizes between 5 to 1000 kg.

Depending on the final product's thickness the machines can be equipped with 1" or 2" filling head.