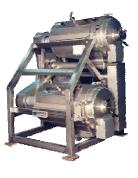

#### STERILIZATION AND FILLING IN ASEPTIC BAGS

Sterilization plants, tube in tube type (four concentric pipes) for high pressure, suitable for the treatment of tomato paste. The plants are connected and integrated to the aseptic bag-in-box filler.

aseptic bags kept in drums or boxes of various sizes between 5 to 1000 kg.

Depending on the final product's thickness the machines can be equipped with 1" or 2" filling head.