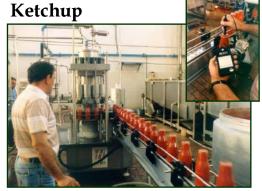

BOMAX**, famous for its flexibility and capacity up to 30 tons per hour.





#### **CONCENTRATION - TOMATO PASTE**



#### STERILIZATION AND FILLING IN ASEPTIC BAGS



Sterilization plants, tube in tube type (four concentric pipes) for high pressure, suitable for the treatment of tomato paste. The plants are connected and integrated to the aseptic bag-in-box filler.

aseptic bags kept in drums or boxes of various sizes between 5 to 1000 kg.

Depending on the final product's thickness the machines can be equipped with 1" or 2" filling head.











#### COMPLETE PLANTS FOR SAUCES AND KETCHUP

# **Tomato Pulp**



**SUPERBICREAMER:** Machine suitable to produce tomato pulp or sauce









Sauce and tomato concentrate are blended with aromas and other ingredients in cooking kettles.





### Pizza Sauce

Composed by tomato dices (70%) and slightly concentrated sauce







CUBOMATO: Machine of large capacity designed to peel and dice tomatoes in one only operation. It can produce tomato dices with 14, 16 or 18 mm size







#### Bertuzzi Food Processing s.r.l.

Corso Sempione, 212/bis 21052 Busto Arsizio (VA) - ITALY tel. +39.0331.356311 fax +39.0331.356299 info@bertuzzi.it - www.bertuzzi.it