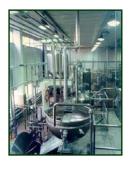

ped tomato is fed to the TURBOMAX, which assures very soft refining.







High-speed refiner **TURBOMAX**, famous for its flexibility and capacity up to 30 tons per hour.





#### **CONCENTRATION - TOMATO PASTE**



#### STERILIZATION AND FILLING IN ASEPTIC BAGS



Sterilization plants, tube in tube type (four concentric pipes) for high pressure, suitable for the treatment of tomato paste. The plants are connected and integrated to the aseptic bag-in-box filler.

aseptic bags kept in drums or boxes of various sizes between 5 to 1000 kg.

Depending on the final product's thickness the machines can be equipped with 1" or 2" filling head.











#### COMPLETE PLANTS FOR SAUCES AND KETCHUP

# **Tomato Pulp**



**SUPERBICREAMER:** Machine suitable to produce tomato pulp or sauce









Sauce and tomato concentrate are blended with aromas and other ingredients in cooking kettles.





### Pizza Sauce

Composed by tomato dices (70%) and slightly concentrated sauce







CUBOMATO: Machine of large capacity designed to peel and dice tomatoes in one only operation. It can produce tomato dices with 14, 16 or 18 mm size







#### Bertuzzi Food Processing s.r.l.

Corso Sempione, 212/bis 21052 Busto Arsizio (VA) - ITALY tel. +39.0331.356311 fax +39.0331.356299 info@bertuzzi.it - www.bertuzzi.it