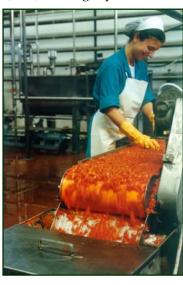

# **Tomato Pulp**

**SUPERBICREAMER:** Machine suitable to produce tomato pulp or sauce

Sauce and tomato concentrate are blended with aromas and other ingredients in cooking kettles.