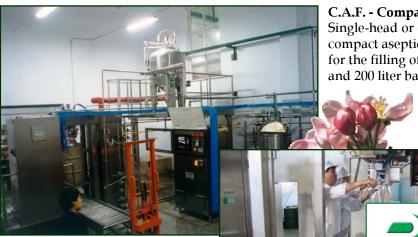

#### **ASEPTIC FILLING**

C.A.F. - Compact Aseptic Filler Single-head or double-head compact aseptic filler designed for the filling of 3-20 liter bags and 200 liter bags in drums.

FOOD PROCESSING

Corso Sempione, 212/bis 21052 Busto Arsizio (VA) - ITALY tel. +39.0331.356311 fax +39.0331.356299 info@bertuzzi.it - www.bertuzzi.it