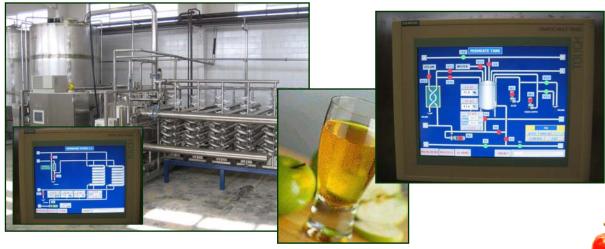

# Apple Juice Plants

In a large part of the world apple juice is one of the most popular fruit drinks.

Bertuzzi is proud of its long history in supplying apple processing plants and has supplied them to several countries such as Italy, China, Russia and more. Our technology in this respect is subsequently presented in this catalogue.

### RECEIVING, WASHING, SORTING

Fresh Apples are fed to the plant mainly from an outside concrete tank.

Immersion washing basin model INOXALL

Sorting line model SELINOX