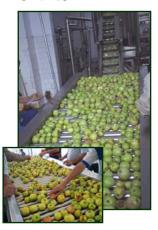

### RECEIVING, WASHING, SORTING

Fresh Apples are fed to the plant mainly from an outside concrete tank.

Immersion washing basin model INOXALL

Sorting line model SELINOX