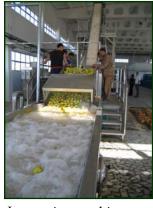

### RECEIVING, WASHING, SORTING

Fresh Apples are fed to the plant mainly from an outside concrete tank.

Immersion washing basin model INOXALL

Sorting line model SELINOX