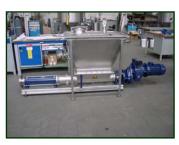

APPLE plants



# Apple Juice Plants

In a large part of the world apple juice is one of the most popular fruit drinks.

Bertuzzi is proud of its long history in supplying apple processing plants and has supplied them to several countries such as Italy, China, Russia and more. Our technology in this respect is subsequently presented in this catalogue.

### RECEIVING, WASHING, SORTING

Fresh Apples are fed to the plant mainly from an outside concrete tank.





Immersion washing basin model INOXALL

Sorting line model SELINOX



#### **MASH PREPARATION**

















## JUICE EXTRACTION

The mashed product is warmed up in a TUBULAR HEATER before going to the key extraction unit, the











#### **ENZYMATIC TREATMENT**

In several mixing tanks enzymes are dosed for the subsequent clarification process.

#### **ULTRAFILTRATION**





#### **CONCENTRATION**



**FLASHTERM** – Our plate evaporator especially designed for the treatment of clear or low viscosity juices. According to the requirements the unit car be equipped with AROMA RECOVERY.





**STERILFLASH** - Plate sterilizer designed for the sterilization of concentrated juices or natural purees.



#### **ASEPTIC FILLING**



C.A.F. - Compact Aseptic Filler Single-head or double-head compact aseptic filler designed for the filling of 3-20 liter bags and 200 liter bags in drums.