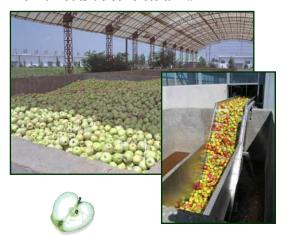

### RECEIVING, WASHING, SORTING

Fresh Apples are fed to the plant mainly from an outside concrete tank.

Immersion washing basin model INOXALL

Sorting line model SELINOX